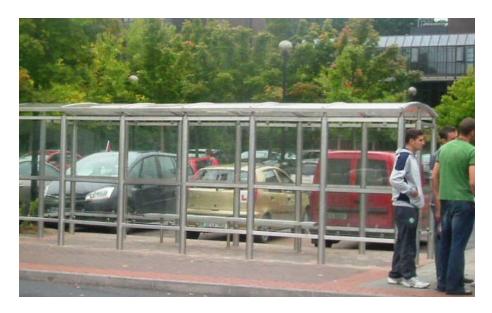

## Stainless Steel Structure - 10mm Toughened Glass.

Tubular stainless steel – 316 -polished finish.

10mm toughened glass.

UV grade 4mm Polycarbonate roof glazing.

Height: 2.6m

Dome Canopy up to 2.3m wide (2.1m between uprights)

#### **Options:**

- Glazed side walls (polycarbonate or 10.0mm toughened glass)
- Can be manufactured to your exact sizes or designs.