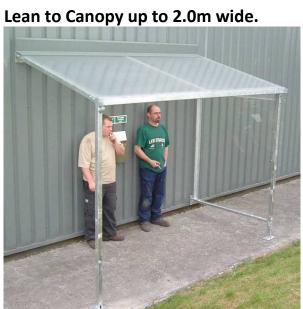

# **Walkway Canopies**

- We manufacture and install a range of Walkway Canopies, which provide personnel protection from the elements.
- Use to link buildings and remote classrooms.
- Attractive designs available to suit all budgets.
- Also bespoke Canopies to customer specifications.