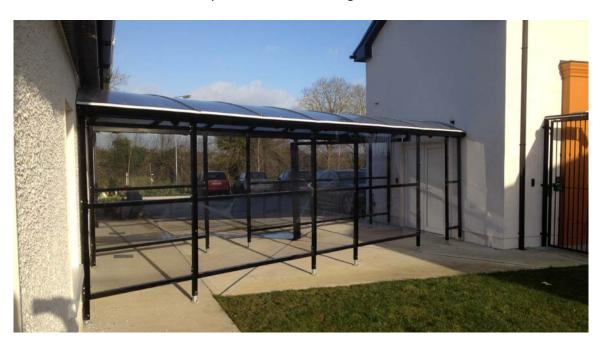

## Stainless Steel Structure - 10mm Toughened Glass.

Tubular stainless steel – 316 -polished finish.

10mm toughened glass.

UV grade 4mm Polycarbonate roof glazing.

Height: 2.6m

Dome Canopy up to 2.3m wide (2.1m between uprights)

#### **Options:**

- Glazed side walls (polycarbonate or 10.0mm toughened glass)
- Can be manufactured to your exact sizes or designs.