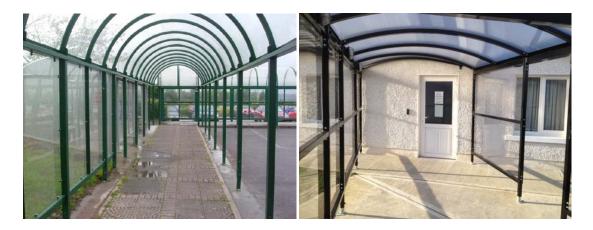

### **Dome Canopy**

Heavy duty tubular steel framework – maintenance free hot dip zinc galvanised finish. UV Grade polycarbonate glazing.

Uprights at 3.0m centres.

Height: 2.6m

Dome Canopy up to 2.3m wide (2.1m between uprights)

### Options:

- Glazed side walls.
- Choice of finish colours
- Can be manufactured to your exact sizes or designs.

Canopy only – metal clad or polycarbonate.