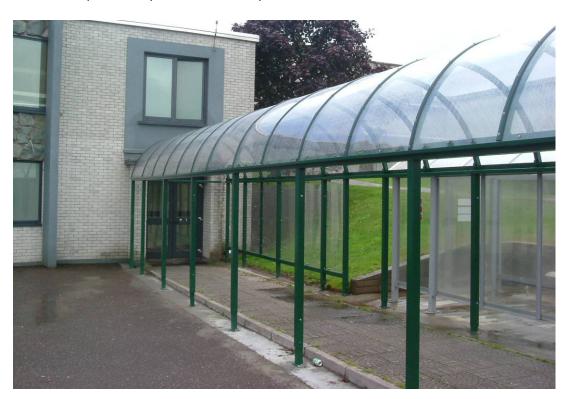

### **Dome Canopy**

Heavy duty tubular steel framework – maintenance free hot dip zinc galvanised finish. UV Grade polycarbonate glazing.

Uprights at 3.0m centres.

Height: 2.6m

Dome Canopy up to 2.3m wide (2.1m between uprights)

### Options:

- Glazed side walls.
- Choice of finish colours
- Can be manufactured to your exact sizes or designs.

Canopy only – metal clad or polycarbonate.